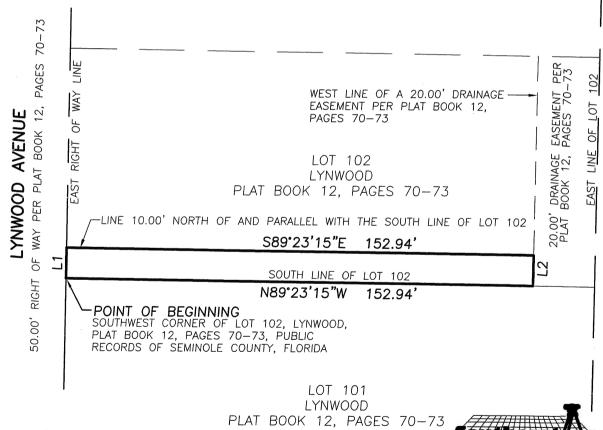

## **DESCRIPTION:**

A portion of Lot 102, Lynwood according to the plat thereof recorded in Plat Book 12, Pages 70 through 73, Public Records of Orange County, Florida, being more particularly described as follows:

Begin at the Southwest corner of Lot 102, Lynwood according to the plat thereof recorded in Plat Book 12, Pages 70 through 73, Public Records of Orange County, Florida, said point being on the East right of way line of Lynwood Avenue as shown on said plat; thence North 00°36'45" East, a distance of 10.00 feet along said East right of way line to a point on a line that is 10.00 feet North of and parallel with the South line of said Lot 102; thence South 89°23'15" East, a distance of 152.94 feet along said parallel line to a point on the West line of a 20.00 foot wide Drainage Easement as shown on said plat; thence South 00°36'45" West, a distance of 10.00 feet along the West line of said Drainage Easement to a point on said South line; thence North 89°23'15" West, a distance of 152.94 feet along said South line to the POINT OF BEGINNING.

Containing 1,529 square feet, more or less.

SKETCH OF DESCRIPTION

| LINE TABLE |             |        |  |
|------------|-------------|--------|--|
| LINE #     | BEARING     | LENGTH |  |
| L1         | N00°36'45"E | 10.00' |  |
| L2         | S00°36'45"W | 10.00' |  |

LEGEND :

L1 = LINE NUMBER

LOT 103 LYNWOOD PLAT BOOK 12, PAGES 70-73

Drawing No. 61944003 Job No. 61944 Date: 05/16/2019 SHEET 2 OF 2 See Sheet 1 for Description

1" = 30'GRAPHIC SCALE 15 30 60'

THIS IS NOT A SURVEY.