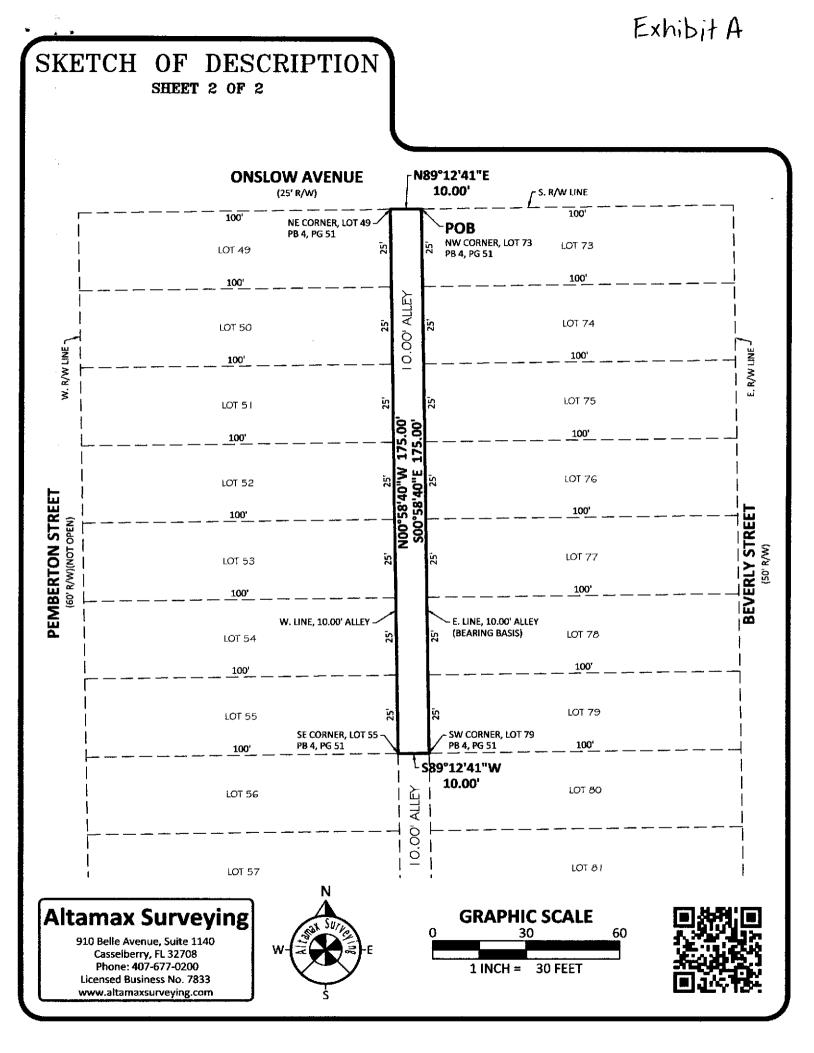

| SKETCH OF DESC<br>SHEET 1 OF 2                                                                                                                                                                                                                                                                                                                                                                                                                                  | RIPTION                                                                                                                                                                                                                                                                                                                                                                                                                                                                                                                                                                                                                                                                                                                                                                                                                                                                                                                                                                                                                       |                                                                                                                                                                                                                                                                                                                                                                                                                                                                                                                                                                                                                                                                                                                                                                                                                                                                                                                                                                     |
|-----------------------------------------------------------------------------------------------------------------------------------------------------------------------------------------------------------------------------------------------------------------------------------------------------------------------------------------------------------------------------------------------------------------------------------------------------------------|-------------------------------------------------------------------------------------------------------------------------------------------------------------------------------------------------------------------------------------------------------------------------------------------------------------------------------------------------------------------------------------------------------------------------------------------------------------------------------------------------------------------------------------------------------------------------------------------------------------------------------------------------------------------------------------------------------------------------------------------------------------------------------------------------------------------------------------------------------------------------------------------------------------------------------------------------------------------------------------------------------------------------------|---------------------------------------------------------------------------------------------------------------------------------------------------------------------------------------------------------------------------------------------------------------------------------------------------------------------------------------------------------------------------------------------------------------------------------------------------------------------------------------------------------------------------------------------------------------------------------------------------------------------------------------------------------------------------------------------------------------------------------------------------------------------------------------------------------------------------------------------------------------------------------------------------------------------------------------------------------------------|
| GARDENS, AS RECORDED IN PLAT BO<br>PARTICULARLY DESCRIBED AS FOLLOW<br>BEGIN AT THE NORTHWEST CORNER<br>RECORDS OF SEMINOLE COUNTY, FLO<br>DISTANCE OF 175.00 FEET TO THE SO<br>DISTANCE OF 10.00 FEET TO THE SOU<br>THE WEST LINE OF SAID 10.00' ALLEY<br>GARDENS, BEING A POINT ON THE SO                                                                                                                                                                     | OF LOT 73, KEW GARDENS, AS RECORDED IN PLAT BOOK 4,<br>DRIDA, RUN THENCE S00°58'40"E ALONG THE EAST LINE OF<br>DUTHWEST CORNER OF LOT 79, SAID KEW GARDENS; THENCE<br>JTHEAST CORNER OF LOT 55, SAID KEW GARDENS; THENCE<br>7, A DISTANCE OF 175.00 FEET TO THE NORTHWEST CORNEI<br>DUTH RIGHT-OF-WAY LINE OF ONSLOW AVENUE; THENCE N<br>DISTANCE OF 10.00 FEET TO THE POINT OF BEGINNING.                                                                                                                                                                                                                                                                                                                                                                                                                                                                                                                                                                                                                                    | LORIDA, BEING MORE<br>PAGE 51, PUBLIC<br>A 10.00' ALLEY, A<br>CE S89°12'41"W A<br>N00°58'40"W ALONG<br>R OF LOT 49, SAID KEW                                                                                                                                                                                                                                                                                                                                                                                                                                                                                                                                                                                                                                                                                                                                                                                                                                        |
| JOB #903317<br>CF #SEM4-51ALLEY-SOD<br>DATE: 1/22/20<br>SCALE: 1" = 30'<br>DRAWN BY: SAH<br>REVISIONS<br>Altamax Surveying<br>910 Belle Avenue, Suite 1140<br>Casselberry, FL 32708<br>Phone: 407-677-0200<br>Licensed Business No. 7833<br>www.altamaxsurveying.com<br>Digitally signed by James D<br>Bray<br>DN: cn=Jamee D Bray<br>c=US o=Uneffiliated<br>ou=A01427D00001667EA<br>AC3E300001793<br>Date: 2020-01-22<br>10:47-05:00<br>James D. Bray PSM 6507 | <ul> <li>CERTIFIED TO:<br/>Roger F. and Justine C. Cascante</li> <li>GENERAL NOTES: <ol> <li>Bearing structure based on monumented East Line of the 10.00' Alley Way being: S00'58'40"E (Assumed.)</li> <li>This surveyor has not made a search of the public records for any dedications, limitations, restrictions or easements other than shown hereon.</li> <li>This Sketch of Description has been made for the exclusive use of the entities prepared for, heron and does not extend to any unnamed parties.</li> <li>This Sketch of Description is not a Survey.</li> </ol> </li> <li>This Sketch is "Not Valid" without the signature and the original raised seal of this Florida licensed Surveyor and Mapper, unless provided with electronic signature with the ability to validate. (See: www.altamaxsurveying.com for instructions on signature validation). The seal appearing on this document was authorized by signing Professional Surveyor and Mapper on the Date of the electronic signature.</li> </ul> | LEGEND<br>Concrette relock wall<br>CLF - CHAIN UNK FENCE<br>CDW - CONCRETTE RELOCK WALL<br>CLF - CHAIN UNK FENCE<br>COWC - CONCRETTE MONUMENT<br>COWC - CONCRETTE WONUMENT<br>COWC - CONCRETTE WALKWAY<br>A - CENTRAL ANGLE<br>COW - CONCRETTE WALKWAY<br>A - CENTRAL ANGLE<br>DB - DEED BOOK<br>DB - OREVEWAY<br>EP - EOGE OF PAVEMENT<br>ESMT - EASEMENT<br>DW - ORIVEWAY<br>EP - EOGE OF PAVEMENT<br>ESMT - INSTRUMENT NUMBER<br>IP - RON PIPE<br>IR - IRON ROD<br>L - ARC LENGTHH<br>(M) - MEASURED<br>MS - OFFICIAL RECORDS BOOK<br>OW - OVERHEAD WIRE<br>POB - PLAT<br>PB - PLAT BOOK<br>PG - PAGE<br>POB - POINT OF COMMENCEMENT<br>R/W - RIGHT OF WAY<br>R - TELEPHONE RISER<br>TYP - TYPICAL<br>W - NUMBER |