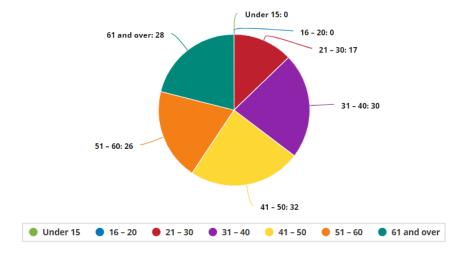

fficient ROW on N Winter Park Drive for a pathway/connector need to look into this and add it to the map
- Consider a boardwalk route along Gee Creek between Sundown Trail and Winter Park Drive
- Consider a boardwalk route along the north side of Lake Kathryn Circle Conservation Area between Sundown Trail and Lake Kathryn Circle
- Create a pathway/connector on SR 434 between P-9 & C-23
- Consider fixing the boardwalks & trails within Spring Hammock as they were previously. I am told it was budgeted for 2018 with money we voted on, but the repairs & maintenance has not been performed.
- Is it possible to set up community work days on the trails?

## Number of Survey Responses by Day



## Q1. 1. In which of the following areas do you reside? 133 answers



Q2. 2. What is your age range?









## Q3. 3. How do you typically travel to Seminole County's trails?

133 answers



## Q5. 4. How often do you use the trail system?



Q6. 5. Which categories describe your use of the trails: (check all that apply)

133 answers



Q8. 6a. Which Wilderness Area do you frequent? (check all that apply)



Q7. 6. I mostly use the trails for: (check all that apply)

133 answers



Q9. 7. Do you use the County's trailheads to access the trails?



Q10. 8. Select any trail amenities you use. (check all that apply)





Q11. 9. What are your key destinations on the trails? (check all that apply) 133 answers



## Q13. 10. What is your most frequented trail?



Q14. 11. When do you most often use the trails? 133 answers



Q16. 13. What is your overall perception of cleanliness on the County'