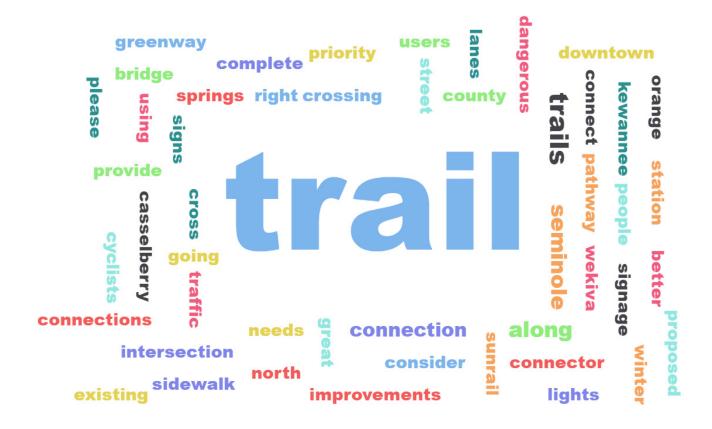

t apply)

133 answers



Q9. 7. Do you use the County's trailheads to access the trails?



Q10. 8. Select any trail amenities you use. (check all that apply)





Q11. 9. What are your key destinations on the trails? (check all that apply) 133 answers



## Q13. 10. What is your most frequented trail?



Q14. 11. When do you most often use the trails? 133 answers



Q16. 13. What is your overall perception of cleanliness on the County's trail system?



Q15. 12. When using the trail for exercise, how many miles do you typically travel in a single use? 133 answers



Q17. 14. Which describes your perspective on safety while using the existing trails? 133 answers



Q18. 15. Would you access Orange, Lake and Volusia County trails from Seminole County's Trails when linkages are complete?





Q19. 16. Would you use the trail system to reach any of the following: (check all that apply)