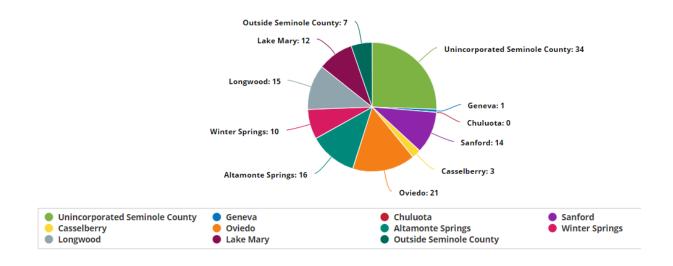

for the portion where there is insufficient ROW on N Winter Park Drive for a pathway/connector need to look into this and add it to the map
- Consider a boardwalk route along Gee Creek between Sundown Trail and Winter Park Drive
- Consider a boardwalk route along the north side of Lake Kathryn Circle Conservation Area between Sundown Trail and Lake Kathryn Circle
- Create a pathway/connector on SR 434 between P-9 & C-23
- Consider fixing the boardwalks & trails within Spring Hammock as they were previously. I am told it was budgeted for 2018 with money we voted on, but the repairs & maintenance has not been performed.
- Is it possible to set up community work days on the trails?

## Number of Survey Responses by Day



## Q1. 1. In which of the following areas do you reside? 133 answers



Q2. 2. What is your age range?









## Q3. 3. How do you typically travel to Seminole County's trails?

133 answers



## Q5. 4. How often do you use the trail system?



Q6. 5. Which categories describe your use of the trails: (check all that apply)

133 answers



Q8. 6a. Which Wilderness Area do you frequent? (check all that apply)



Q7. 6. I mostly use the trails for: (check all that apply)

133 answers



Q9. 7. Do you use the County's trailheads to access the trails?



Q10. 8. Select any trail amenities you use. (check all that apply)





Q11. 9. What are your key destinations on the trails? (check all that apply) 133 answers



## Q13. 10. What is your most frequented trail?



Q14. 11. When do you most often use the trails? 133 answers



Q16. 13. What is your overall perc