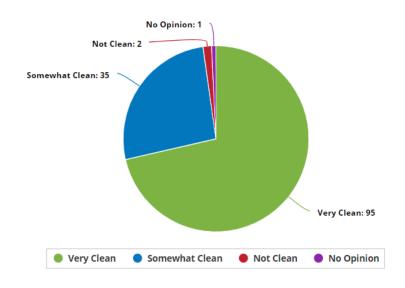

ow do you typically travel to Seminole County's trails?

133 answers



## Q5. 4. How often do you use the trail system?



Q6. 5. Which categories describe your use of the trails: (check all that apply)

133 answers



Q8. 6a. Which Wilderness Area do you frequent? (check all that apply)



Q7. 6. I mostly use the trails for: (check all that apply)

133 answers



Q9. 7. Do you use the County's trailheads to access the trails?



Q10. 8. Select any trail amenities you use. (check all that apply)





Q11. 9. What are your key destinations on the trails? (check all that apply) 133 answers



## Q13. 10. What is your most frequented trail?



Q14. 11. When do you most often use the trails? 133 answers



Q16. 13. What is your overall perception of cleanliness on the County's trail system?



Q15. 12. When using the trail for exercise, how many miles do you typically travel in a single use? 133 answers



Q17. 14. Which describes your perspective on safety while using the existing trails? 133 answers



Q18. 15. Would you access Orange, Lake and Volusia County trails from Seminole County's Trails when linkages are complete?





Q19. 16. Would you use the trail system to reach any of the following: (check all that apply)