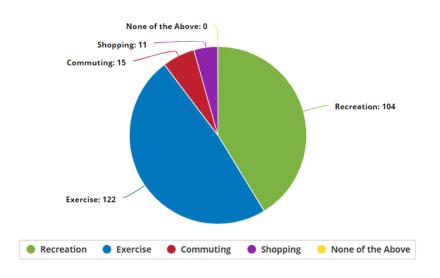

rth side of Lake Kathryn Circle Conservation Area between Sundown Trail and Lake Kathryn Circle
- Create a pathway/connector on SR 434 between P-9 & C-23
- Consider fixing the boardwalks & trails within Spring Hammock as they were previously. I am told it was budgeted for 2018 with money we voted on, but the repairs & maintenance has not been performed.
- Is it possible to set up community work days on the trails?

## Number of Survey Responses by Day



## Q1. 1. In which of the following areas do you reside? 133 answers



Q2. 2. What is your age range?









## Q3. 3. How do you typically travel to Seminole County's trails?

133 answers



## Q5. 4. How often do you use the trail system?



Q6. 5. Which categories describe your use of the trails: (check all that apply)

133 answers



Q8. 6a. Which Wilderness Area do you frequent? (check all that apply)



Q7. 6. I mostly use the trails for: (check all that apply)

133 answers



Q9. 7. Do you use the County's trailheads to access the trails?



Q10. 8. Select any trail amenities you use. (check all that apply)





Q11. 9. What are your key destinations on the trails? (check all that apply) 133 answers



## Q13. 10. What is your most frequented trail?



Q14. 11. When do you most often use the trails? 133 answers



Q16. 13. What is your overall perception of cleanliness on the County's trail system?



Q15. 12. When using the trail for exercise, how many miles do you typically travel in a single use? 133 answers



Q17. 14. Which describes your perspective on safety while using the existing trails? 133 answers



Q