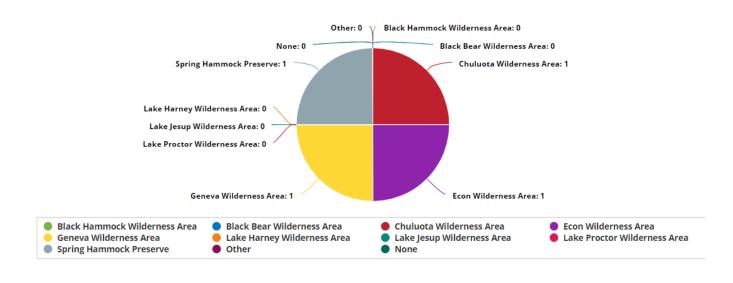

nd Lake Kathryn Circle
- Create a pathway/connector on SR 434 between P-9 & C-23
- Consider fixing the boardwalks & trails within Spring Hammock as they were previously. I am told it was budgeted for 2018 with money we voted on, but the repairs & maintenance has not been performed.
- Is it possible to set up community work days on the trails?

## Number of Survey Responses by Day



## Q1. 1. In which of the following areas do you reside? 133 answers



Q2. 2. What is your age range?









## Q3. 3. How do you typically travel to Seminole County's trails?

133 answers



## Q5. 4. How often do you use the trail system?



Q6. 5. Which categories describe your use of the trails: (check all that apply)

133 answers



Q8. 6a. Which Wilderness Area do you frequent? (check all that apply)



Q7. 6. I mostly use the trails for: (check all that apply)

133 answers



Q9. 7. Do you use the County's trailheads to access the trails?



Q10. 8. Select any trail amenities you use. (check all that apply)





Q11. 9. What are your key destinations on the trails? (check all that apply) 133 answers



## Q13. 10. What is your most frequented trail?



Q14. 11. When do you most often use the trails? 133 answers



Q16. 13. What is your overall perception of cleanliness on the County's trail system?



Q15. 12. When using the trail for exercise, how many miles do you typically travel in a single use? 133 answers



Q17. 14. Which describes your perspective on safety while using the existing trails? 133 answers



Q18. 15. Would you access Orange, Lake and Volusia County trails from Semi