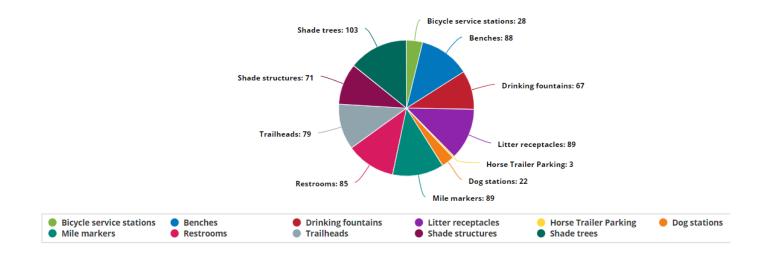

ney we voted on, but the repairs & maintenance has not been performed.
- Is it possible to set up community work days on the trails?

## Number of Survey Responses by Day



## Q1. 1. In which of the following areas do you reside? 133 answers



Q2. 2. What is your age range?









## Q3. 3. How do you typically travel to Seminole County's trails?

133 answers



## Q5. 4. How often do you use the trail system?



Q6. 5. Which categories describe your use of the trails: (check all that apply)

133 answers



Q8. 6a. Which Wilderness Area do you frequent? (check all that apply)



Q7. 6. I mostly use the trails for: (check all that apply)

133 answers



Q9. 7. Do you use the County's trailheads to access the trails?



Q10. 8. Select any trail amenities you use. (check all that apply)





Q11. 9. What are your key destinations on the trails? (check all that apply) 133 answers



## Q13. 10. What is your most frequented trail?



Q14. 11. When do you most often use the trails? 133 answers



Q16. 13. What is your overall perception of cleanliness on the County's trail system?



Q15. 12. When using the trail for exercise, how many miles do you typically travel in a single use? 133 answers



Q17. 14. Which describes your perspective on safety while using the existing trails? 133 answers



Q18. 15. Would you access Orange, Lake and Volusia County trails from Seminole County's Trails when linkages are complete?





Q19. 16. Would you use the trail system to reach any of the following: (check all that apply)