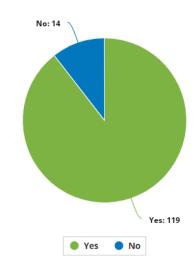

hat apply)

133 answers



Q9. 7. Do you use the County's trailheads to access the trails?



Q10. 8. Select any trail amenities you use. (check all that apply)





Q11. 9. What are your key destinations on the trails? (check all that apply) 133 answers



## Q13. 10. What is your most frequented trail?



Q14. 11. When do you most often use the trails? 133 answers



Q16. 13. What is your overall perception of cleanliness on the County's trail system?



Q15. 12. When using the trail for exercise, how many miles do you typically travel in a single use? 133 answers



Q17. 14. Which describes your perspective on safety while using the existing trails? 133 answers



Q18. 15. Would you access Orange, Lake and Volusia County trails from Seminole County's Trails when linkages are complete?





Q19. 16. Would you use the trail system to reach any of the following: (check all that apply)