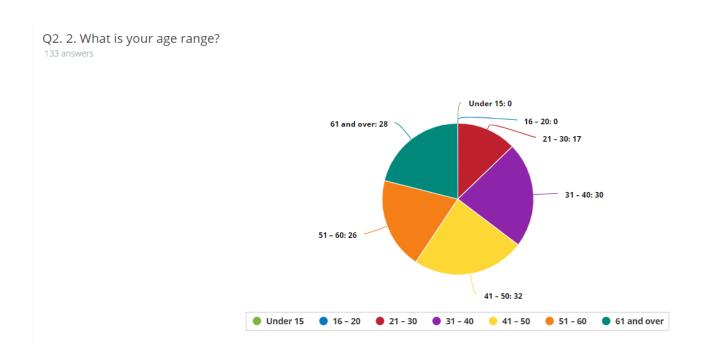

icient ROW on N Winter Park Drive for a pathway/connector need to look into this and add it to the map
- Consider a boardwalk route along Gee Creek between Sundown Trail and Winter Park Drive
- Consider a boardwalk route along the north side of Lake Kathryn Circle Conservation Area between Sundown Trail and Lake Kathryn Circle
- Create a pathway/connector on SR 434 between P-9 & C-23
- Consider fixing the boardwalks & trails within Spring Hammock as they were previously. I am told it was budgeted for 2018 with money we voted on, but the repairs & maintenance has not been performed.
- Is it possible to set up community work days on the trails?

## Number of Survey Responses by Day



## Q1. 1. In which of the following areas do you reside? 133 answers



Q2. 2. What is your age range?









## Q3. 3. How do you typically travel to Seminole County's trails?

133 answers



## Q5. 4. How often do you use the trail system?



Q6. 5. Which categories describe your use of the trails: (check all that apply)

133 answers



Q8. 6a. Which Wilderness Area do you frequent? (check all that apply)



Q7. 6. I mostly use the trails for: (check all that apply)

133 answers



Q9. 7. Do you use the County's trailheads to access the trails?



Q10. 8. Select any trail amenities you use. (check all that apply)





Q11. 9. What are your key destinations on the trails? (check all that apply) 133 answers



## Q13. 10. What is your most frequented trail?



Q14. 11. When do you most often use the trails? 133 answers



Q16. 13. What is your overall perception of cleanliness on the County's