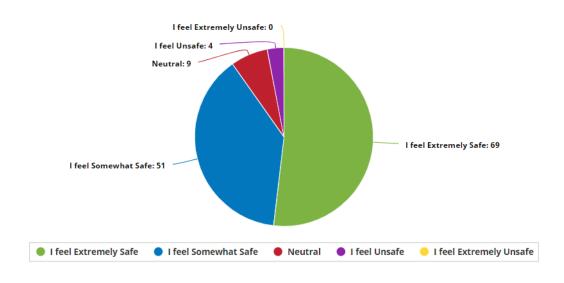

s



Q8. 6a. Which Wilderness Area do you frequent? (check all that apply)



Q7. 6. I mostly use the trails for: (check all that apply)

133 answers



Q9. 7. Do you use the County's trailheads to access the trails?



Q10. 8. Select any trail amenities you use. (check all that apply)





Q11. 9. What are your key destinations on the trails? (check all that apply) 133 answers



## Q13. 10. What is your most frequented trail?



Q14. 11. When do you most often use the trails? 133 answers



Q16. 13. What is your overall perception of cleanliness on the County's trail system?



Q15. 12. When using the trail for exercise, how many miles do you typically travel in a single use? 133 answers



Q17. 14. Which describes your perspective on safety while using the existing trails? 133 answers



Q18. 15. Would you access Orange, Lake and Volusia County trails from Seminole County's Trails when linkages are complete?





Q19. 16. Would you use the trail system to reach any of the following: (check all that apply)