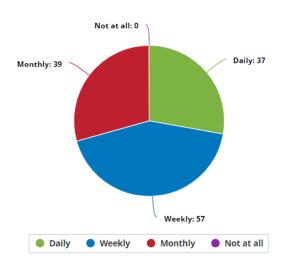

Gee Creek between Sundown Trail and Winter Park Drive
- Consider a boardwalk route along the north side of Lake Kathryn Circle Conservation Area between Sundown Trail and Lake Kathryn Circle
- Create a pathway/connector on SR 434 between P-9 & C-23
- Consider fixing the boardwalks & trails within Spring Hammock as they were previously. I am told it was budgeted for 2018 with money we voted on, but the repairs & maintenance has not been performed.
- Is it possible to set up community work days on the trails?

## Number of Survey Responses by Day



## Q1. 1. In which of the following areas do you reside? 133 answers



Q2. 2. What is your age range?









## Q3. 3. How do you typically travel to Seminole County's trails?

133 answers



## Q5. 4. How often do you use the trail system?



Q6. 5. Which categories describe your use of the trails: (check all that apply)

133 answers



Q8. 6a. Which Wilderness Area do you frequent? (check all that apply)



Q7. 6. I mostly use the trails for: (check all that apply)

133 answers



Q9. 7. Do you use the County's trailheads to access the trails?



Q10. 8. Select any trail amenities you use. (check all that apply)





Q11. 9. What are your key destinations on the trails? (check all that apply) 133 answers



## Q13. 10. What is your most frequented trail?



Q14. 11. When do you most often use the trails? 133 answers



Q16. 13. What is your overall perception of cleanliness on the County's trail system?



Q15. 12. When using the trail for exercise, how many miles do you typically travel in a single use? 133 answers



Q17.