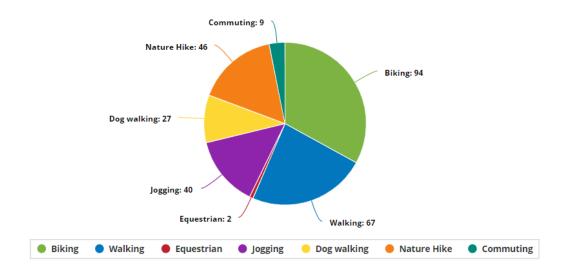

C-23
- Consider fixing the boardwalks & trails within Spring Hammock as they were previously. I am told it was budgeted for 2018 with money we voted on, but the repairs & maintenance has not been performed.
- Is it possible to set up community work days on the trails?

## Number of Survey Responses by Day



## Q1. 1. In which of the following areas do you reside? 133 answers



Q2. 2. What is your age range?









## Q3. 3. How do you typically travel to Seminole County's trails?

133 answers



## Q5. 4. How often do you use the trail system?



Q6. 5. Which categories describe your use of the trails: (check all that apply)

133 answers



Q8. 6a. Which Wilderness Area do you frequent? (check all that apply)



Q7. 6. I mostly use the trails for: (check all that apply)

133 answers



Q9. 7. Do you use the County's trailheads to access the trails?



Q10. 8. Select any trail amenities you use. (check all that apply)





Q11. 9. What are your key destinations on the trails? (check all that apply) 133 answers



## Q13. 10. What is your most frequented trail?



Q14. 11. When do you most often use the trails? 133 answers



Q16. 13. What is your overall perception of cleanliness on the County's trail system?



Q15. 12. When using the trail for exercise, how many miles do you typically travel in a single use? 133 answers



Q17. 14. Which describes your perspective on safety while using the existing trails? 133 answers



Q18. 15. Would you access Orange, Lake and Volusia County trails from Seminole County's Trails when linkages are complete?





Q19. 16. Would you us