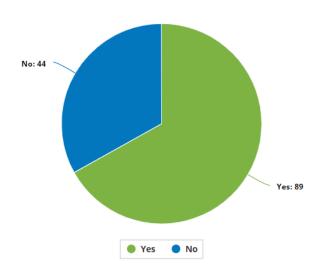

ck as they were previously. I am told it was budgeted for 2018 with money we voted on, but the repairs & maintenance has not been performed.
- Is it possible to set up community work days on the trails?

## Number of Survey Responses by Day



## Q1. 1. In which of the following areas do you reside? 133 answers



Q2. 2. What is your age range?









## Q3. 3. How do you typically travel to Seminole County's trails?

133 answers



## Q5. 4. How often do you use the trail system?



Q6. 5. Which categories describe your use of the trails: (check all that apply)

133 answers



Q8. 6a. Which Wilderness Area do you frequent? (check all that apply)



Q7. 6. I mostly use the trails for: (check all that apply)

133 answers



Q9. 7. Do you use the County's trailheads to access the trails?



Q10. 8. Select any trail amenities you use. (check all that apply)





Q11. 9. What are your key destinations on the trails? (check all that apply) 133 answers



## Q13. 10. What is your most frequented trail?



Q14. 11. When do you most often use the trails? 133 answers



Q16. 13. What is your overall perception of cleanliness on the County's trail system?



Q15. 12. When using the trail for exercise, how many miles do you typically travel in a single use? 133 answers



Q17. 14. Which describes your perspective on safety while using the existing trails? 133 answers



Q18. 15. Would you access Orange, Lake and Volusia County trails from Seminole County's Trails when linkages are complete?





Q19. 16. Would you use the trail system to reach any of the following: (check all that a