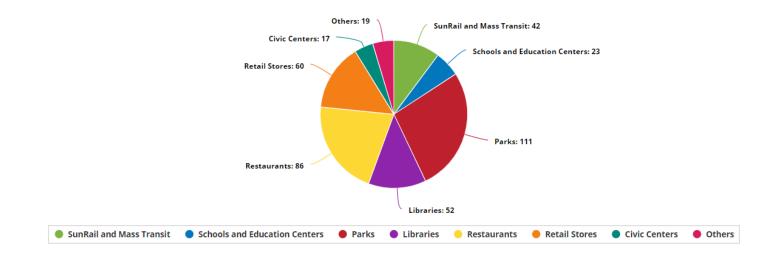

8. Select any trail amenities you use. (check all that apply)





Q11. 9. What are your key destinations on the trails? (check all that apply) 133 answers



## Q13. 10. What is your most frequented trail?



Q14. 11. When do you most often use the trails? 133 answers



Q16. 13. What is your overall perception of cleanliness on the County's trail system?



Q15. 12. When using the trail for exercise, how many miles do you typically travel in a single use? 133 answers



Q17. 14. Which describes your perspective on safety while using the existing trails? 133 answers



Q18. 15. Would you access Orange, Lake and Volusia County trails from Seminole County's Trails when linkages are complete?





Q19. 16. Would you use the trail system to reach any of the following: (check all that apply)