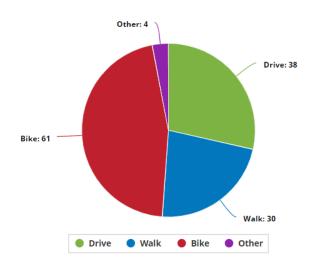

add it to the map
- Consider a boardwalk route along Gee Creek between Sundown Trail and Winter Park Drive
- Consider a boardwalk route along the north side of Lake Kathryn Circle Conservation Area between Sundown Trail and Lake Kathryn Circle
- Create a pathway/connector on SR 434 between P-9 & C-23
- Consider fixing the boardwalks & trails within Spring Hammock as they were previously. I am told it was budgeted for 2018 with money we voted on, but the repairs & maintenance has not been performed.
- Is it possible to set up community work days on the trails?

## Number of Survey Responses by Day



## Q1. 1. In which of the following areas do you reside? 133 answers



Q2. 2. What is your age range?









## Q3. 3. How do you typically travel to Seminole County's trails?

133 answers



## Q5. 4. How often do you use the trail system?



Q6. 5. Which categories describe your use of the trails: (check all that apply)

133 answers



Q8. 6a. Which Wilderness Area do you frequent? (check all that apply)



Q7. 6. I mostly use the trails for: (check all that apply)

133 answers



Q9. 7. Do you use the County's trailheads to access the trails?



Q10. 8. Select any trail amenities you use. (check all that apply)





Q11. 9. What are your key destinations on the trails? (check all that apply) 133 answers



## Q13. 10. What is your most frequented trail?



Q14. 11. When do you most often use the trails? 133 answers



Q16. 13. What is your overall perception of cleanliness on the County's trail system?



Q15. 12. When using the trail for exercise, how many miles do you ty