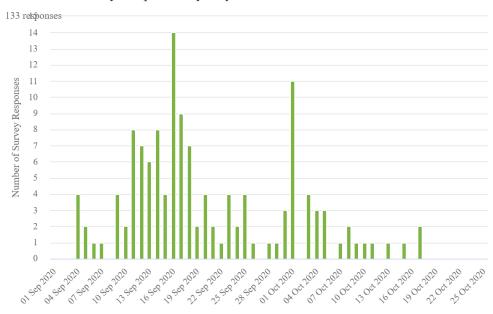

trail connection along conservation area parallel to N Winter Park Drive for the portion where there is insufficient ROW on N Winter Park Drive for a pathway/connector need to look into this and add it to the map
- Consider a boardwalk route along Gee Creek between Sundown Trail and Winter Park Drive
- Consider a boardwalk route along the north side of Lake Kathryn Circle Conservation Area between Sundown Trail and Lake Kathryn Circle
- Create a pathway/connector on SR 434 between P-9 & C-23
- Consider fixing the boardwalks & trails within Spring Hammock as they were previously. I am told it was budgeted for 2018 with money we voted on, but the repairs & maintenance has not been performed.
- Is it possible to set up community work days on the trails?

## Number of Survey Responses by Day



## Q1. 1. In which of the following areas do you reside? 133 answers



Q2. 2. What is your age range?









## Q3. 3. How do you typically travel to Seminole County's trails?

133 answers



## Q5. 4. How often do you use the trail system?



Q6. 5. Which categories describe your use of the trails: (check all that apply)

133 answers



Q8. 6a. Which Wilderness Area do you frequent? (check all that apply)



Q7. 6. I mostly use the trails for: (check all that apply)

133 answers



Q9. 7. Do you use the County's trailheads to access the trails?



Q10. 8. Select any trail amenities you use. (check all that apply)





Q11. 9. What are your key destinations on the trails? (check all that apply) 133 answers



## Q13. 10. What is your most frequented trail?



Q14. 11. When do you most