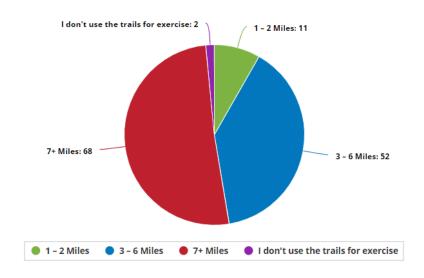

stem?



Q6. 5. Which categories describe your use of the trails: (check all that apply)

133 answers



Q8. 6a. Which Wilderness Area do you frequent? (check all that apply)



Q7. 6. I mostly use the trails for: (check all that apply)

133 answers



Q9. 7. Do you use the County's trailheads to access the trails?



Q10. 8. Select any trail amenities you use. (check all that apply)





Q11. 9. What are your key destinations on the trails? (check all that apply) 133 answers



## Q13. 10. What is your most frequented trail?



Q14. 11. When do you most often use the trails? 133 answers



Q16. 13. What is your overall perception of cleanliness on the County's trail system?



Q15. 12. When using the trail for exercise, how many miles do you typically travel in a single use? 133 answers



Q17. 14. Which describes your perspective on safety while using the existing trails? 133 answers



Q18. 15. Would you access Orange, Lake and Volusia County trails from Seminole County's Trails when linkages are complete?





Q19. 16. Would you use the trail system to reach any of the following: (check all that apply)