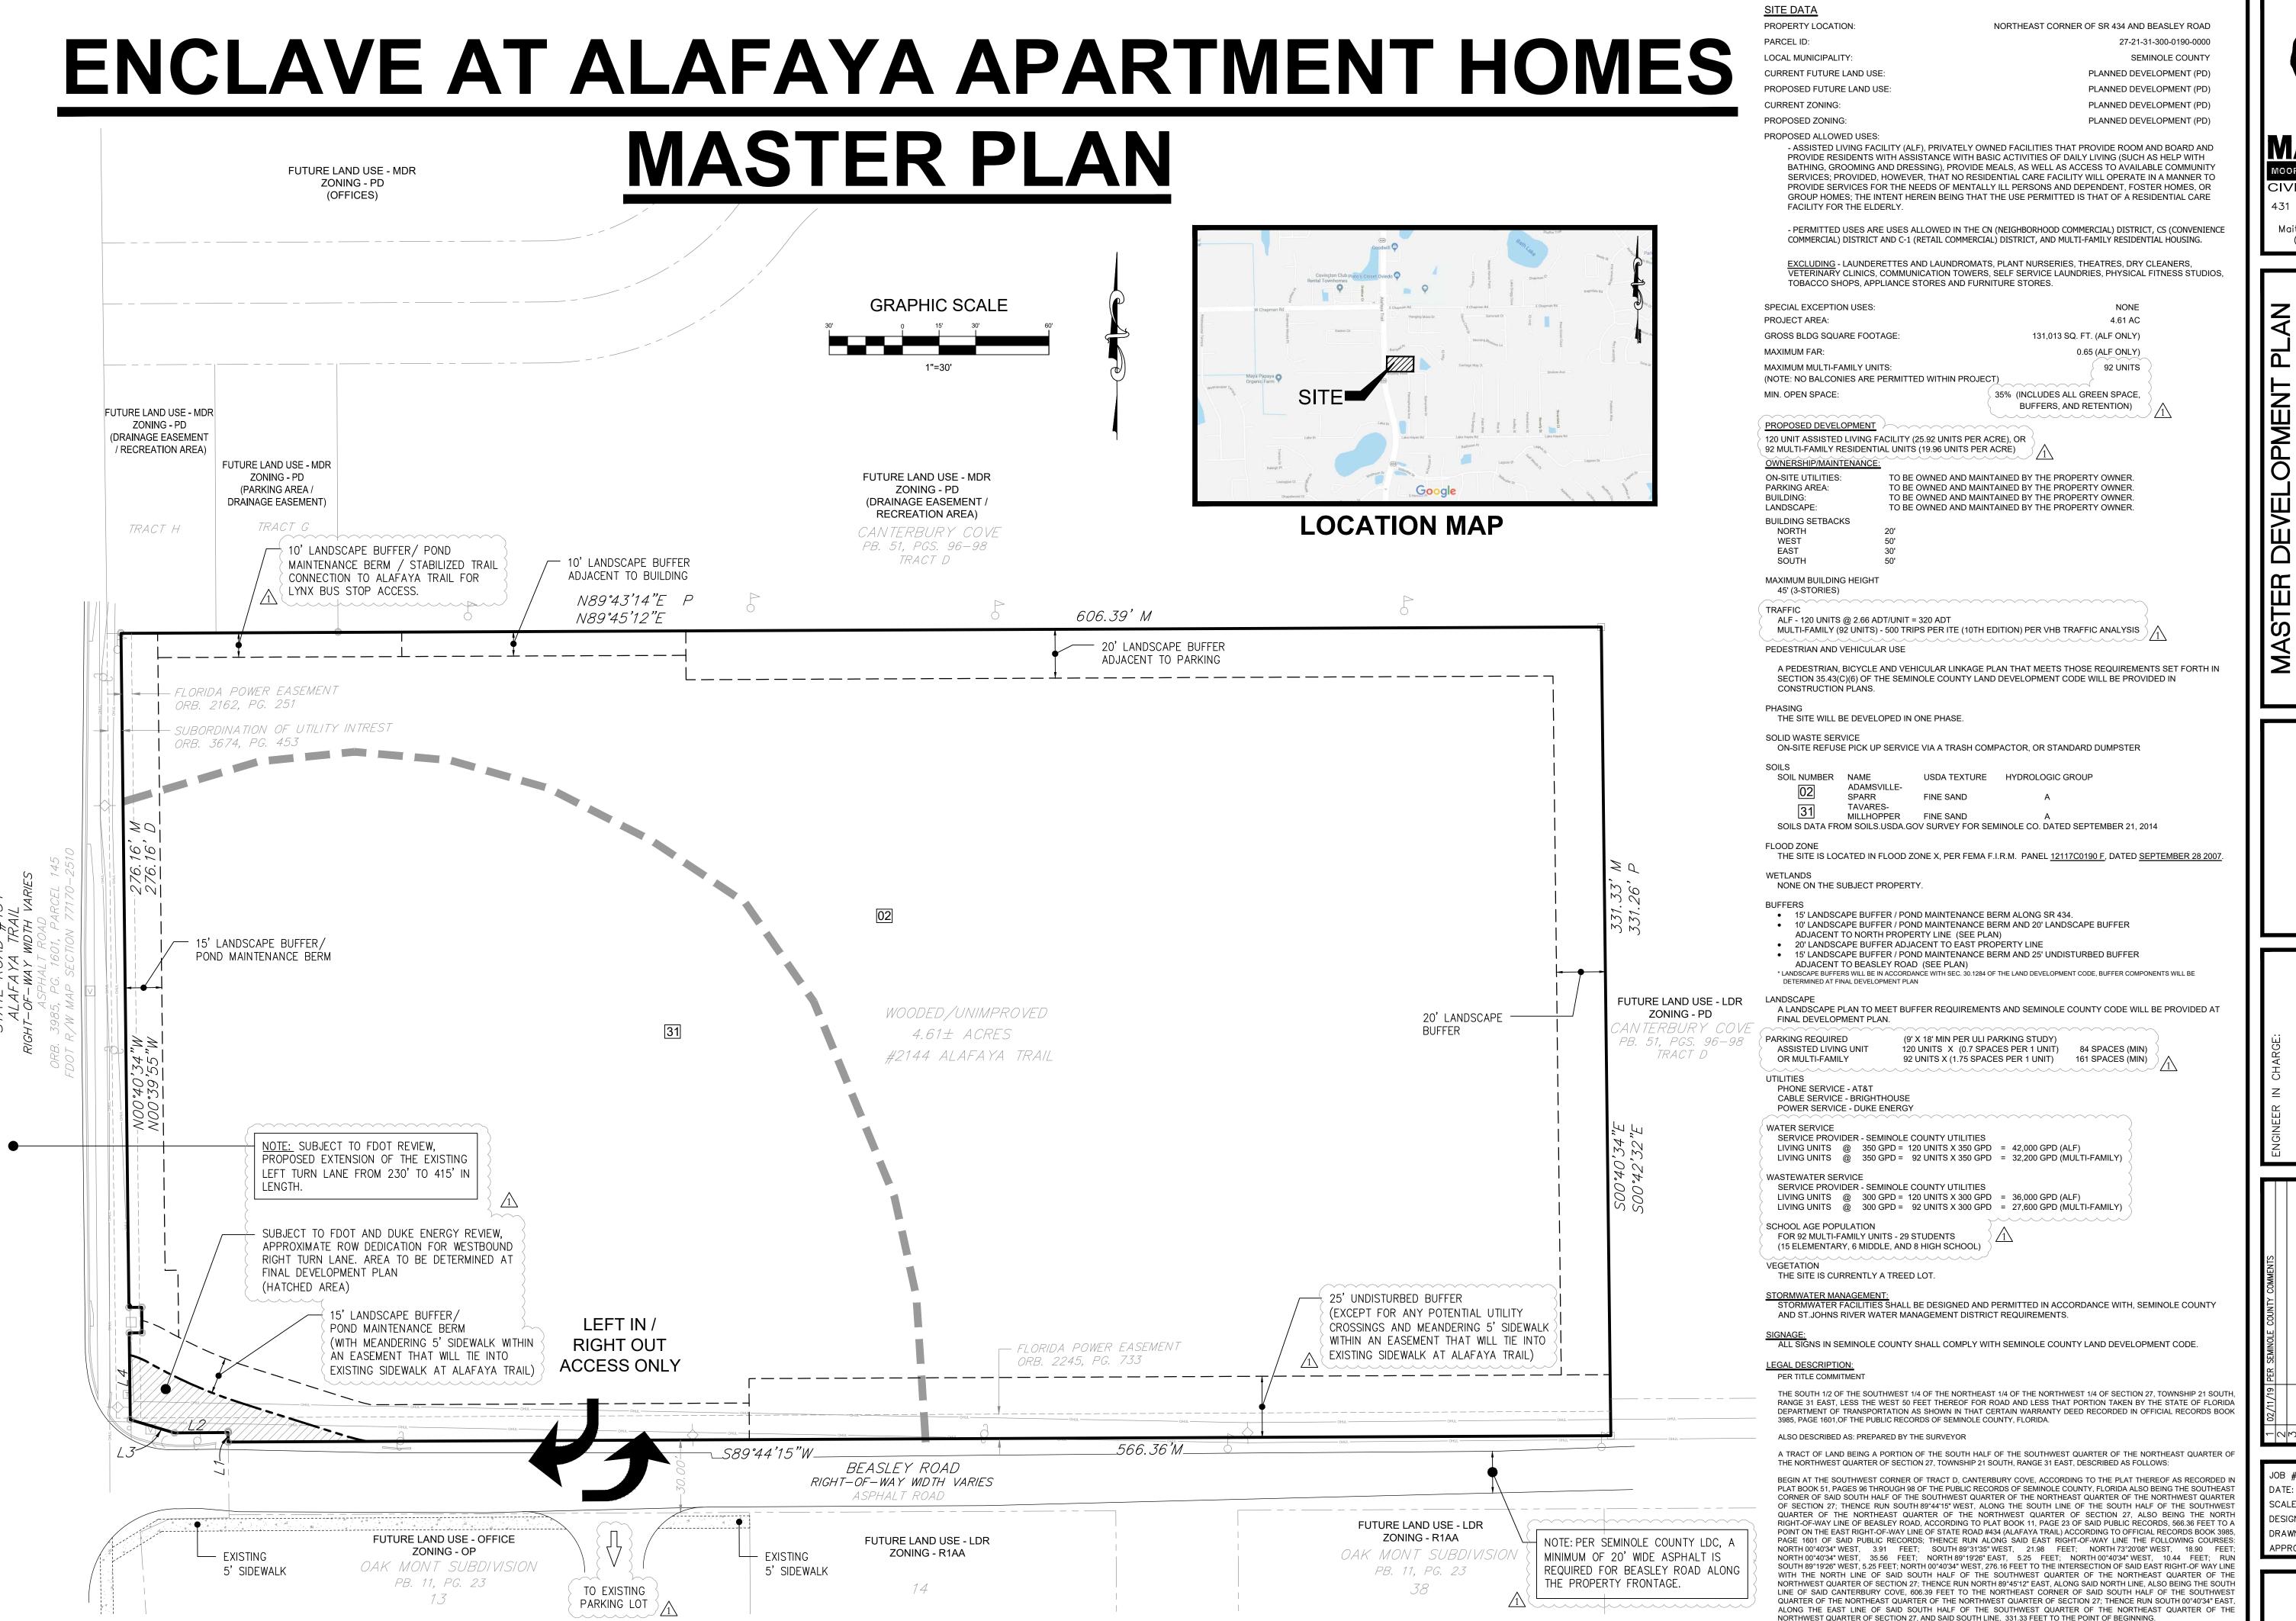

MP - 1

THE ABOVE DESCRIBED TRACT OF LAND LIES IN SEMINOLE COUNTY, FLORIDA AND CONTAINS 4.61 ACRES MORE OR LESS